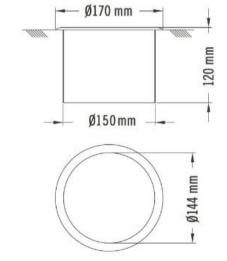

## **Mounting Template**

• Made a Ø150 mm hole on top of the countertop, insert the rubbish dump into this hole and fix its external trim frame to the countertop by silicone.

#### Technical specifications

| recinical specifications |  |  |
|--------------------------|--|--|
| Ø170x120 mm              |  |  |
| 0.150 Kg                 |  |  |
| Ø150 mm                  |  |  |
|                          |  |  |